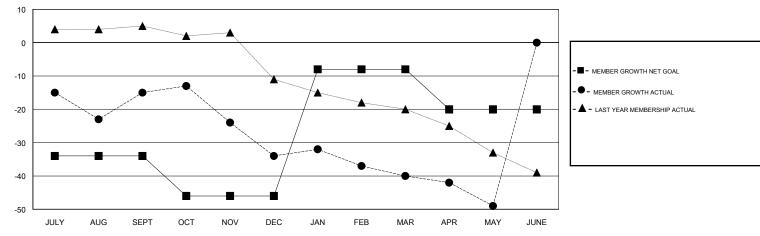

## LOCATION ARKANSAS

**GMT CA** 

| Clubs         |               |             |               | Members               |                           |                         |                                              |
|---------------|---------------|-------------|---------------|-----------------------|---------------------------|-------------------------|----------------------------------------------|
|               | RESULTS FOR   | R 2017-2018 |               | RESULTS FOR 2017-2018 |                           |                         |                                              |
| QUARTER       | NEW CLUB GOAL | NEW CLUBS   | DROPPED CLUBS | QUARTER               | MEMBER GROWTH NET<br>GOAL | MEMBER GROWTH<br>ACTUAL | DROPPED MEMBERS ACTUAL (including transfers) |
| JULY/AUG/SEPT | 0             | 0           | 0             | JULY/AUG/SEPT         | -34                       | 36                      | 41                                           |
| OCT/NOV/DEC   | 0             | 0           | 0             | OCT/NOV/DEC           | -12                       | 20                      | 39                                           |
| JAN/FEB/MAR   | 1             | 0           | 0             | JAN/FEB/MAR           | 38                        | 21                      | 27                                           |
| APR/MAY/JUNE  | 0             | 0           | 0             | APR/MAY/JUNE          | -12                       | 10                      | 16                                           |